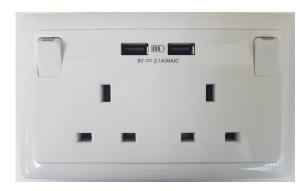

K8523SDUSB-DP/HB8523SDUSB-DP/GC8523SDUSB-DP

(13A Double-Pole Switched Twin UK Socket & 2.1A USB charger)

Socket rated Voltage: 250V 50/60Hz

• Socket rated Current: 13A

USB Output voltage: 5.0VDC

USB Output current: 2.1A Total

max.

 USB Charger with overload, overheating and short-circuit protection

Dimension: 146 \* 86 mm

Fix Center: 120.6 mm

Fix Screws: M3.5 \* 0.6x23.5mm±

Recommended wire size: 2.5~4mm²

 Mounting Box: 35 mm depth (minimum)

Front View of K8523SDUSB-DP

Back View of K8523SDUSB-DP