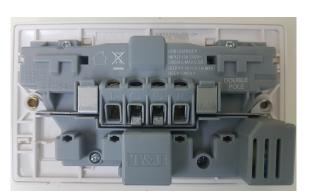

Fix Center: 120.6 mm

Fix Screws: M3.5 \* 0.6x23.5mm±

Recommended wire size: 2.5~4mm²

 Mounting Box: 35 mm depth (minimum)

Front View of K8523SDUSB-DP

Back View of K8523SDUSB-DP